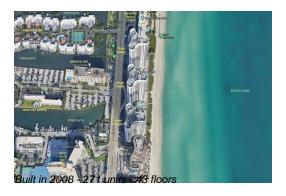

# **Building Information**

Number of units: 271
Number of active listings for rent: 28
Number of active listings for sale: 12
Building inventory for sale: 4%
Number of sales over the last 12 months: 10
Number of sales over the last 6 months: 3
Number of sales over the last 3 months: 0