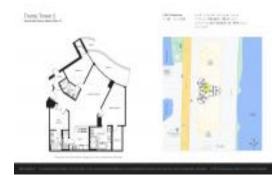

## **Unit Information**

 MLS Number:
 A11655050

 Status:
 Active

 Size:
 1,962 Sq ft.

Bedrooms: 3 Full Bathrooms: 3

Half Bathrooms:

Parking Spaces: Valet Parking

View: Intracoastal View, Ocean View, Direct