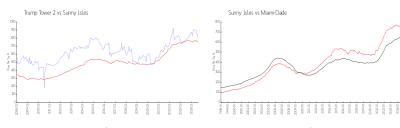

#### **Market Information**

 Trump Tower 2:
 \$803/sq. ft.
 Sunny Isles:
 \$757/sq. ft.

 Sunny Isles:
 \$757/sq. ft.
 Miami-Dade:
 \$694/sq. ft.