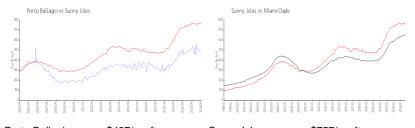

# **Market Information**

Porto Bellagio: \$487/sq. ft. Sunny Isles: \$757/sq. ft. Sunny Isles: \$757/sq. ft. Miami-Dade: \$694/sq. ft.