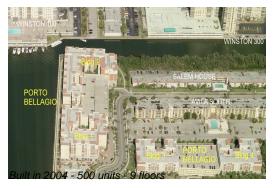

#### **Building Information**

Number of units: 500
Number of active listings for rent: 23
Number of active listings for sale: 20
Building inventory for sale: 4%
Number of sales over the last 12 months: 17
Number of sales over the last 6 months: 7
Number of sales over the last 3 months: 4

### **Building Association Information**

Porto Bellagio Condominium (305) 945-0683, 17145: 305-919-8956, & 17125:305 919 9930