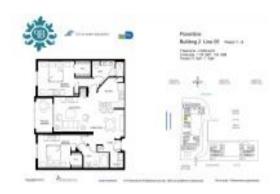

#### **Unit Information**

 MLS Number:
 A11655078

 Status:
 Active

 Size:
 1,116 Sq ft.

 Bedrooms:
 2

Bedrooms: 2 Full Bathrooms: 2

Half Bathrooms:

Parking Spaces: 1 Space, Assigned Parking, Covered

Parking

View: Bay,Intracoastal View

 Rental Price:
 \$3,300

 List PPSF:
 \$3

 Valuated Price:
 \$589,000

 Valuated PPSF:
 \$528

The above valuated price is a baseline figure that does not take into account any specific renovation, upgrade, split, merge, or deterioration of the unit.