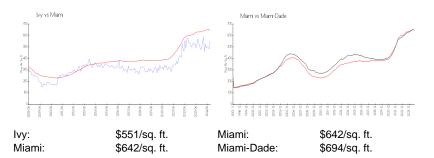

### **Market Information**

#### **Inventory for Sale**

| lvy        | 3% |
|------------|----|
| Miami      | 5% |
| Miami-Dade | 4% |

## Avg. Time to Close Over Last 12 Months

| lvy        | 71 days |
|------------|---------|
| Miami      | 87 days |
| Miami-Dade | 87 days |

mark Reducer - Provent communication and the internal