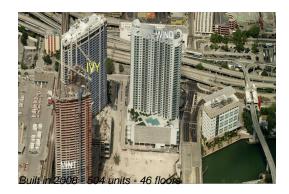

# Unit TH505 - Ivy

TH505 - 90 SW 3 St, Miami, FL, Miami-Dade 33130

#### **Building Information**

| Number of units:                         | 504 |
|------------------------------------------|-----|
| Number of active listings for rent:      |     |
| Number of active listings for sale:      |     |
| Building inventory for sale:             |     |
| Number of sales over the last 12 months: |     |
| Number of sales over the last 6 months:  |     |
| Number of sales over the last 3 months:  | 6   |