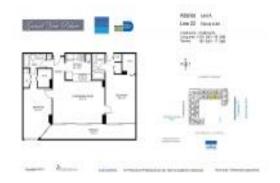

#### **Unit Information**

MLS Number: A11655108
Status: Cancelled
Size: 1,030 Sq ft.

Bedrooms: 2 Full Bathrooms: 2

Half Bathrooms:

Parking Spaces: 1 Space, Assigned Parking, Guest Parking

View:

 Rental Price:
 \$3,500

 List PPSF:
 \$3

 Valuated Price:
 \$397,000

 Valuated PPSF:
 \$385

The above valuated price is a baseline figure that does not take into account any specific renovation, upgrade, split, merge, or deterioration of the unit.