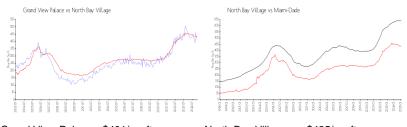

## **Market Information**

Grand View Palace: \$401/sq. ft. North Bay Village: \$425/sq. ft. North Bay Village: \$425/sq. ft. Miami-Dade: \$685/sq. ft.