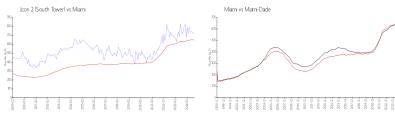

### **Market Information**

Icon 2 (South

\$709/sq. ft.

Miami:

\$642/sq. ft.

Tower): Miami:

\$642/sq. ft.

Miami-Dade:

\$694/sq. ft.