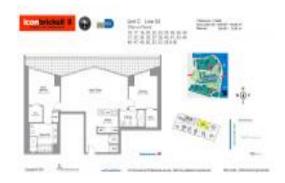

# Unit 2504 - Icon 2 (South Tower)

2504 - 495 Brickell Av, Miami, FL, Miami-Dade 33131

#### **Unit Information**

MLS Number: A11655136
Status: Pending
Size: 1,500 Sq ft.

Bedrooms: 2 Full Bathrooms: 2

Half Bathrooms: Parking Spaces:

 View:
 Bay

 Rental Price:
 \$6,100

 List PPSF:
 \$4

 Valuated Price:
 \$866,000