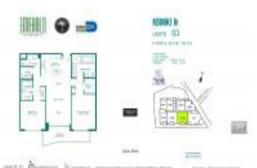

# Unit 1903 - Emerald

1903 - 218 14 St, Miami, FL, Miami-Dade 33131

### **Unit Information**

| MLS Number:<br>Status:<br>Size:<br>Bedrooms:<br>Full Bathrooms:<br>Half Bathrooms: | A11655243<br>Active<br>1,298 Sq ft.<br>2<br>2 |
|------------------------------------------------------------------------------------|-----------------------------------------------|
| Parking Spaces:<br>View:                                                           | 1 Space                                       |
| List Price:<br>List PPSF:<br>Valuated Price:<br>Valuated PPSF:                     | \$650,000<br>\$501<br>\$672,000<br>\$518      |