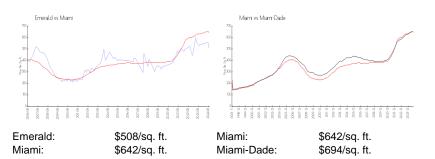

#### **Inventory for Sale**

| Emerald    | 6% |
|------------|----|
| Miami      | 5% |
| Miami-Dade | 4% |

## Avg. Time to Close Over Last 12 Months

| Emerald    | 99 days |
|------------|---------|
| Miami      | 86 days |
| Miami-Dade | 86 days |

Evilt in-2006 - 142 units-221 floots