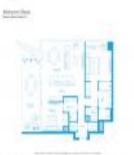

### **Unit Information**

| MLS Number:<br>Status:<br>Size:<br>Bedrooms:<br>Full Bathrooms:<br>Half Bathrooms:<br>Parking Spaces:<br>View: | A11655270<br>Active<br>1,105 Sq ft.<br>2<br>2 |
|----------------------------------------------------------------------------------------------------------------|-----------------------------------------------|
| Rental Price:                                                                                                  | \$8,200                                       |
| List PPSF:                                                                                                     | \$7                                           |
| Valuated Price:                                                                                                | \$1,046,000                                   |
| Valuated PPSF:                                                                                                 | \$947                                         |