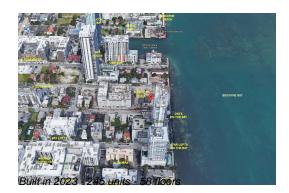

# Unit 1506 - Missoni Baia

1506 - 700 NE 26 St Ter, Edgewater, FL, Miami-Dade 33137

# **Building Information**

| Number of units:                         | 245 |
|------------------------------------------|-----|
| Number of active listings for rent:      | 0   |
| Number of active listings for sale:      | 26  |
| Building inventory for sale:             | 10% |
| Number of sales over the last 12 months: | 6   |
| Number of sales over the last 6 months:  | 6   |
| Number of sales over the last 3 months:  | 5   |
|                                          |     |