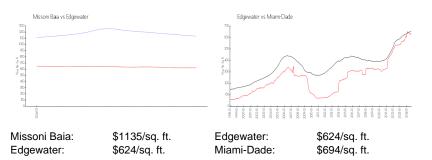

#### **Market Information**

#### **Inventory for Sale**

| Missoni Baia | 11% |
|--------------|-----|
| Edgewater    | 6%  |
| Miami-Dade   | 4%  |

## Avg. Time to Close Over Last 12 Months

| Missoni Baia | 111 days |
|--------------|----------|
| Edgewater    | 106 days |
| Miami-Dade   | 86 days  |

areas areas