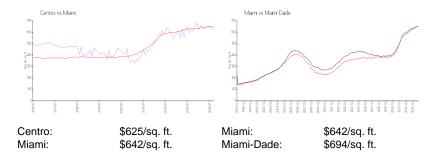

 Rental Price:
 \$2,500

 List PPSF:
 \$4

 Valuated Price:
 \$329,000

 Valuated PPSF:
 \$583

The above valuated price is a baseline figure that does not take into account any specific renovation, upgrade, split, merge, or deterioration of the unit.