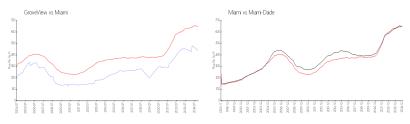

### **Market Information**

GroveView: \$437/sq. ft. Miami: \$895/sq. ft. Miami: \$895/sq. ft. Miami-Dade: \$688/sq. ft.