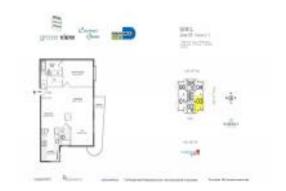

## Unit 703 - GroveView

703 - 2550 SW 27 Av, Miami, FL, Miami-Dade 33133

#### **Unit Information**

 MLS Number:
 A11655367

 Status:
 Active

 Size:
 1,120 Sq ft.

 Bedrooms:
 2

Bedrooms: 2 Full Bathrooms: 2

Half Bathrooms:

Parking Spaces: 2 Or More Spaces