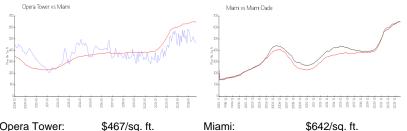

#### **Market Information**

Miami-Dade:

| Opera  | Tower: |
|--------|--------|
| Miami: |        |

\$467/sq. ft. \$642/sq. ft.

\$642/sq. ft. \$694/sq. ft.