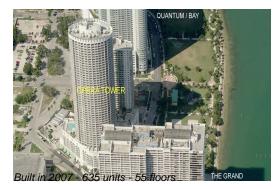

# Unit 5506 - Opera Tower

5506 - 1750 N Bayshore Dr, Miami, FL, Miami-Dade 33132

## **Building Information**

| Number of units:                         | 635 |
|------------------------------------------|-----|
| Number of active listings for rent:      | 18  |
| Number of active listings for sale:      | 62  |
| Building inventory for sale:             | 9%  |
| Number of sales over the last 12 months: | 26  |
| Number of sales over the last 6 months:  | 10  |
| Number of sales over the last 3 months:  | 6   |