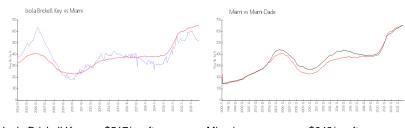

#### **Market Information**

 Isola Brickell Key:
 \$517/sq. ft.
 Miami:
 \$642/sq. ft.

 Miami:
 \$642/sq. ft.
 Miami-Dade:
 \$694/sq. ft.