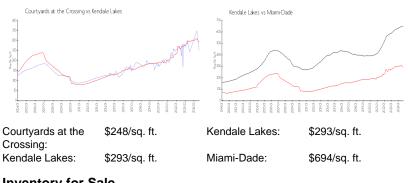

### **Unit Information**

| MLS Number:     | A11655737    |
|-----------------|--------------|
| Status:         | Active       |
| Size:           | 1,411 Sq ft. |
| Bedrooms:       | 2            |
| Full Bathrooms: | 2            |
| Half Bathrooms: |              |
| Parking Spaces: | 1 Space      |
| View:           |              |
| List Price:     | \$460,000    |
| List PPSF:      | \$326        |
| Valuated Price: | \$356,000    |
| Valuated PPSF:  | \$248        |

#### **Market Information**

2%

Inventory for Sale

Courtyards at the Crossing

| Kendale Lakes | 1% |
|---------------|----|
| Miami-Dade    | 4% |