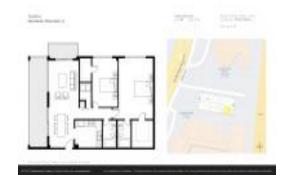

# Unit 306 - Galeria

306 - 5415 Collijns Ave, Miami Beach, FL, Miami-Dade 33140

#### **Unit Information**

 MLS Number:
 A11655816

 Status:
 Active

 Size:
 1,168 Sq ft.

 Bedrooms:
 2

Bedrooms: 2 Full Bathrooms: 2

Half Bathrooms:

Parking Spaces: 1 Space,Additional Spaces Available,Assigned Parking