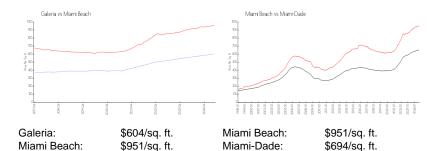

### **Inventory for Sale**

Galeria 7% Miami Beach 5% Miami-Dade 4%

# Avg. Time to Close Over Last 12 Months

Galeria 49 days Miami Beach 102 days Miami-Dade 86 days