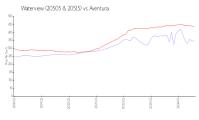

### **Market Information**

Aventura vs Marm-Dade

To the state of the s

Waterview (20505 & \$351/sq. ft.

α φοσ 1/5η. 1ι. / (ν

Aventura:

\$434/sq. ft.

20515): Aventura:

\$434/sq. ft.

Miami-Dade: \$694/sq. ft.