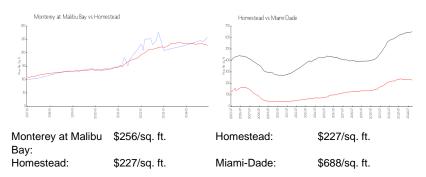

#### **Inventory for Sale**

| Monterey at Malibu Bay | 3% |
|------------------------|----|
| Homestead              | 4% |
| Miami-Dade             | 5% |

## Avg. Time to Close Over Last 12 Months

| Monterey at Malibu Bay | 41 days |
|------------------------|---------|
| Homestead              | 56 days |
| Miami-Dade             | 90 days |