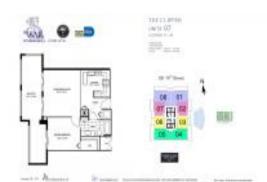

# Unit 1807 - Sail

1807 - 170 14 St, Miami, FL, Miami-Dade 33131

## **Unit Information**

| MLS Number:<br>Status:<br>Size:<br>Bedrooms:<br>Full Bathrooms:<br>Half Bathrooms:<br>Parking Spaces:<br>View: | A11655858<br>Active<br>630 Sq ft.<br>1 |
|----------------------------------------------------------------------------------------------------------------|----------------------------------------|
| Rental Price:                                                                                                  | \$2,900                                |
| List PPSF:                                                                                                     | \$5                                    |
| Valuated Price:                                                                                                | \$351,000                              |
| Valuated PPSF:                                                                                                 | \$557                                  |