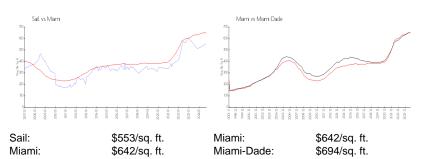

## **Market Information**

| Sail       | 5% |
|------------|----|
| Miami      | 5% |
| Miami-Dade | 4% |