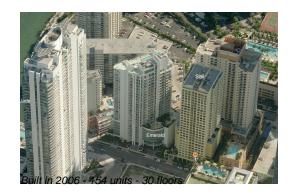

## **Building Information**

| Number of units:                         | 154 |
|------------------------------------------|-----|
| Number of active listings for rent:      | 5   |
| Number of active listings for sale:      | 8   |
| Building inventory for sale:             | 5%  |
| Number of sales over the last 12 months: | 1   |
| Number of sales over the last 6 months:  | 1   |
| Number of sales over the last 3 months:  | 1   |
|                                          |     |