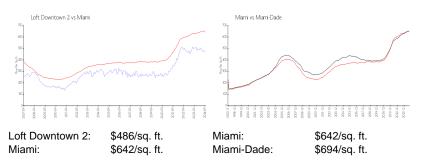

r of sales over the last 3 months:  | 4   |
|                                          |     |

# **Building Association Information**

The loft Downtown Condominium Association Inc (305) 704-7633

#### **Recent Sales**

| Unit # | Size        | Closing Date | Sale Price | PPSF  |
|--------|-------------|--------------|------------|-------|
| 2903   | 646 sq ft   | Nov 2024     | \$340,000  | \$526 |
| 3019   | 1,036 sq ft | Sep 2024     | \$499,999  | \$483 |
| 3402   | 1,041 sq ft | Sep 2024     | \$535,000  | \$514 |
| 1819   | 1,036 sq ft | Aug 2024     | \$460,000  | \$444 |
| 3619   | 1,036 sq ft | Jun 2024     | \$493,000  | \$476 |
| 2012   | 1,036 sq ft | Jun 2024     | \$470,000  | \$454 |
| 2409   | 662 sq ft   | Jun 2024     | \$365,000  | \$551 |

#### **Market Information**



#### **Inventory for Sale**

| Loft Downtown 2 | 4% |
|-----------------|----|
| Miami           | 5% |
| Miami-Dade      | 4% |

### Avg. Time to Close Over Last 12 Months

| Loft Downtown 2 | 75 days |
|-----------------|---------|
| Miami           | 87 days |





It in 2007 - 496 units -35 Miami-Dade

86 days