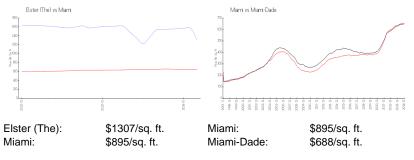

|
| Number of active listings for sale:      | 98  |
| Building inventory for sale:             | 15% |
| Number of sales over the last 12 months: | 3   |
| Number of sales over the last 6 months:  | 1   |
| Number of sales over the last 3 months:  | 1   |
|                                          |     |

## **Building Association Information**

The Elser Residences Miami Address: 398 NE 5th St, Miami, FL 33132 Phone: +1 305-744-5842

#### **Recent Sales**

| Unit # | Size      | Closing Date | Sale Price | PPSF    |
|--------|-----------|--------------|------------|---------|
| 1504   | 443 sq ft | Nov 2024     | \$620,000  | \$1,400 |
| 1805   | 442 sq ft | Jun 2024     | \$620,000  | \$1,403 |
| 4005   | 442 sq ft | Apr 2024     | \$614,000  | \$1,389 |

#### **Market Information**



### **Inventory for Sale**

| Elster (The) | 15% |
|--------------|-----|
| Miami        | 5%  |
| Miami-Dade   | 5%  |

## Avg. Time to Close Over Last 12 Months

| Elster (The) | 83 days |
|--------------|---------|
| Miami        | 92 days |
| Miami-Dade   | 91 days |

Internet in the

#### The second