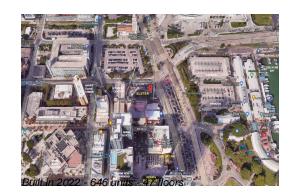

#### **Building Information**

| Number of units:                         | 646 |
|------------------------------------------|-----|
| Number of active listings for rent:      | 0   |
| Number of active listings for sale:      | 98  |
| Building inventory for sale:             | 15% |
| Number of sales over the last 12 months: | 3   |
| Number of sales over the last 6 months:  | 1   |
| Number of sales over the last 3 months:  | 1   |
|                                          |     |

## **Building Association Information**

The Elser Residences Miami Address: 398 NE 5th St, Miami, FL 33132 Phone: +1 305-744-5842