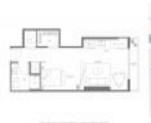

#### **Unit Information**

| MLS Number:<br>Status:<br>Size: | A11655930<br>Active<br>442 Sg ft. |
|---------------------------------|-----------------------------------|
| Bedrooms:                       | ·                                 |
| Full Bathrooms:                 | 1                                 |
| Half Bathrooms:                 |                                   |
| Parking Spaces:                 | Other Parking, Valet Parking      |
| View:                           |                                   |
| List Price:                     | \$629,000                         |
| List PPSF:                      | \$1,423                           |
| Valuated Price:                 | \$665,000                         |
| Valuated PPSF:                  | \$1,505                           |