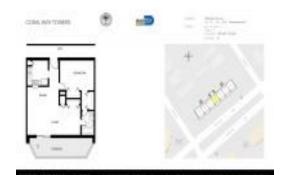

# **Unit 3D - Coral Way Tower**

3D - 2950 SW 3 Ave, Coral Gables, FL, Miami-Dade 33129

#### **Unit Information**

 MLS Number:
 A11655935

 Status:
 Active

 Size:
 904 Sq ft.

 Bedrooms:
 1

Full Bathrooms:

Half Bathrooms:

Parking Spaces: 1 Space, Guest Parking, Street Parking

 View:
 \$2,400

 Rental Price:
 \$2,400

 List PPSF:
 \$3

 Valuated Price:
 \$324,000

 Valuated PPSF:
 \$358

The above valuated price is a baseline figure that does not take into account any specific renovation, upgrade, split, merge, or deterioration of the unit.