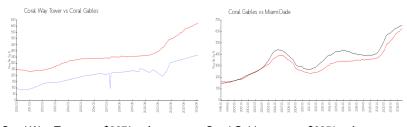

## **Market Information**

Coral Way Tower: \$367/sq. ft. Coral Gables: \$625/sq. ft. Coral Gables: \$625/sq. ft. Miami-Dade: \$694/sq. ft.