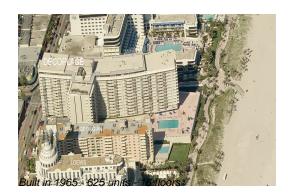

## **Building Information**

| Number of units:                         | 625 |
|------------------------------------------|-----|
| Number of active listings for rent:      | 129 |
| Number of active listings for sale:      | 38  |
| Building inventory for sale:             | 6%  |
| Number of sales over the last 12 months: | 24  |
| Number of sales over the last 6 months:  | 18  |
| Number of sales over the last 3 months:  | 7   |