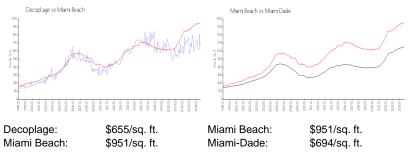

|





The above valuated price is a baseline figure that does not take into account any specific renovation, upgrade, split, merge, or deterioration of the unit.

## **Building Information**

| Number of units:                         | 625 |
|------------------------------------------|-----|
| Number of active listings for rent:      | 129 |
| Number of active listings for sale:      | 38  |
| Building inventory for sale:             | 6%  |
| Number of sales over the last 12 months: | 24  |
| Number of sales over the last 6 months:  | 18  |
| Number of sales over the last 3 months:  | 7   |

### **Building Association Information**

The Decoplage Condominium Association 305-672-3594 property manager : 305.476.9188

http://www.decoplagecondominium.com/

#### **Market Information**



#### **Inventory for Sale**

| Decoplage   | 6% |
|-------------|----|
| Miami Beach | 5% |
| Miami-Dade  | 4% |

#### Avg. Time to Close Over Last 12 Months

| Decoplage   | 134 days |
|-------------|----------|
| Miami Beach | 102 days |
| Miami-Dade  | 86 days  |