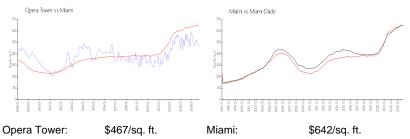

#### **Inventory for Sale**

| Opera Tower | 10% |
|-------------|-----|
| Miami       | 5%  |
| Miami-Dade  | 4%  |

#### Avg. Time to Close Over Last 12 Months

| Opera Tower | 98 days |
|-------------|---------|
| Miami       | 86 days |
| Miami-Dade  | 86 days |