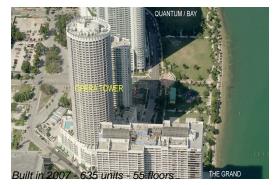

# Unit 4005 - Opera Tower

4005 - 1750 N Bayshore Dr, Miami, FL, Miami-Dade 33132

# **Building Information**

| Number of units:                         | 635 |
|------------------------------------------|-----|
| Number of active listings for rent:      | 18  |
| Number of active listings for sale:      | 62  |
| Building inventory for sale:             | 9%  |
| Number of sales over the last 12 months: | 26  |
| Number of sales over the last 6 months:  | 10  |
| Number of sales over the last 3 months:  | 6   |