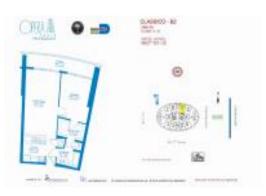

# Unit 4005 - Opera Tower

4005 - 1750 N Bayshore Dr, Miami, FL, Miami-Dade 33132

## **Unit Information**

| MLS Number:<br>Status: | A11655986<br>Active       |
|------------------------|---------------------------|
| Size:                  | 825 Sq ft.                |
| Bedrooms:              | 1                         |
| Full Bathrooms:        | 1                         |
| Half Bathrooms:        |                           |
| Parking Spaces:        | 1 Space, Assigned Parking |
| View:                  | Ocean View, Other View    |
| Rental Price:          | \$2,600                   |
| List PPSF:             | \$3                       |
| Valuated Price:        | \$402,000                 |
| Valuated PPSF:         | \$487                     |