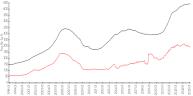

|
| View:                  | Canal, Intracoastal View, Ocean View |
| Rental Price:          | \$6,200                              |
| List PPSF:             | \$4                                  |
| Valuated Price:        | \$903,000                            |
| Valuated PPSF:         | \$580                                |

The above valuated price is a baseline figure that does not take into account any specific renovation, upgrade, split, merge, or deterioration of the unit.

### **Building Information**

Number of units:425Number of active listings for rent:0Number of active listings for sale:49Building inventory for sale:11%Number of sales over the last 12 months:23Number of sales over the last 6 months:6Number of sales over the last 3 months:1

#### **Market Information**





\$685/sq. ft.

| Harbour North &    | \$563/sq. ft. |
|--------------------|---------------|
| South (The):       |               |
| North Miami Beach: | \$296/sq. ft. |

North Miami Beach: \$296/sq. ft.

North Miami Reach vs Miami-Dade

q. ft. Miami-Dade:

#### **Inventory for Sale**

| Harbour North & South (The) | 12% |
|-----------------------------|-----|
| North Miami Beach           | 10% |
| Miami-Dade                  | 5%  |

## Avg. Time to Close Over Last 12 Months

| Harbour North & South (The) | 143 days |
|-----------------------------|----------|
| North Miami Beach           | 149 days |
| Miami-Dade                  | 94 days  |