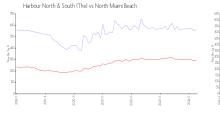

#### **Market Information**

\$685/sq. ft.

| Harbour North &    | \$563/sq. ft. |
|--------------------|---------------|
| South (The):       |               |
| North Miami Beach: | \$296/sq. ft. |

North Miami Beach: \$296/sq. ft.