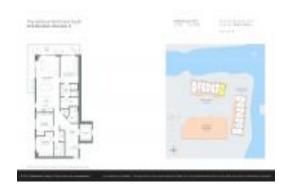

# Unit 2107 - Harbour North & South (The)

2107 - 16385 Biscayne Blvd, North Miami Beach, FL, Miami-Dade 33160

#### **Unit Information**

| MLS Number:<br>Status: | A11655989<br>Active                  |
|------------------------|--------------------------------------|
| Size:                  | 1,557 Sq ft.                         |
| Bedrooms:              | 3                                    |
| Full Bathrooms:        | 3                                    |
| Half Bathrooms:        |                                      |
| Parking Spaces:        | 2 Spaces                             |
| View:                  | Canal, Intracoastal View, Ocean View |
| Rental Price:          | \$6,200                              |
| List PPSF:             | \$4                                  |
| Valuated Price:        | \$903,000                            |
| Valuated PPSF:         | \$580                                |