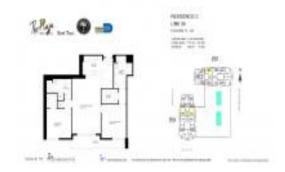

#### **Unit Information**

 MLS Number:
 A11656035

 Status:
 Active

 Size:
 1,101 Sq ft.

Bedrooms: 2 Full Bathrooms: 2

Half Bathrooms:
Parking Spaces: 2 Or More Spaces

View:

 List Price:
 \$759,000

 List PPSF:
 \$689

 Valuated Price:
 \$598,000

 Valuated PPSF:
 \$543

The above valuated price is a baseline figure that does not take into account any specific renovation, upgrade, split, merge, or deterioration of the unit.