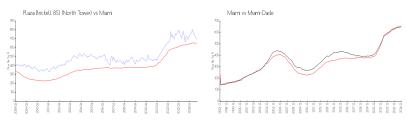

#### **Market Information**

Miami-Dade:

\$688/sq. ft.

Plaza Brickell 851 \$699/sq. ft. Miami: \$895/sq. ft. (North Tower):