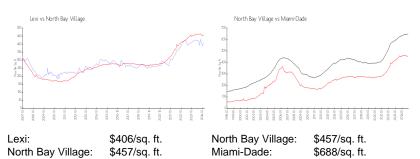

| \$5,100<br>\$3<br>\$660,000<br>\$380          |

The above valuated price is a baseline figure that does not take into account any specific renovation, upgrade, split, merge, or deterioration of the unit.

## **Building Information**

| Number of units:                         | 164 |
|------------------------------------------|-----|
| Number of active listings for rent:      | 5   |
| Number of active listings for sale:      | 8   |
| Building inventory for sale:             | 4%  |
| Number of sales over the last 12 months: | 9   |
| Number of sales over the last 6 months:  | 4   |
| Number of sales over the last 3 months:  | 0   |
|                                          |     |

# **Building Association Information**

Lexi condominium (305) 866-9355

#### **Market Information**



#### **Inventory for Sale**

| Lexi              | 5% |
|-------------------|----|
| North Bay Village | 5% |
| Miami-Dade        | 5% |

### Avg. Time to Close Over Last 12 Months

| Lexi              | 63 days |
|-------------------|---------|
| North Bay Village | 85 days |
| Miami-Dade        | 90 days |







#### Manual