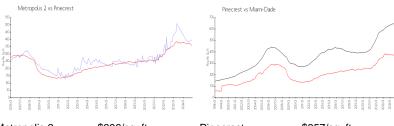

#### **Market Information**

 Metropolis 2:
 \$396/sq. ft.
 Pinecrest:
 \$357/sq. ft.

 Pinecrest:
 \$357/sq. ft.
 Miami-Dade:
 \$688/sq. ft.