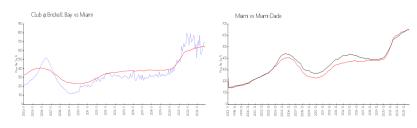

### **Market Information**

Club @ Brickell Bay: \$700/sq. ft. \$642/sq. ft. \$642/sq. ft. Miami-Dade: Miami: \$694/sq. ft.