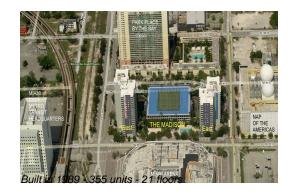

# Unit E-1208 - Madison (East & West)

E-1208 - 800 N Miami Av, Miami, FL, Miami-Dade 33316

#### **Building Information**

| 355 |
|-----|
| 20  |
| 18  |
| 5%  |
| 4   |
| 3   |
| 2   |
|     |