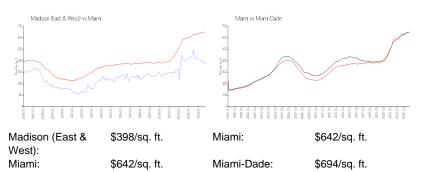

#### **Inventory for Sale**

| Madison (East & West) | 5% |
|-----------------------|----|
| Miami                 | 5% |
| Miami-Dade            | 4% |

# Avg. Time to Close Over Last 12 Months

| Madison (East & West) | 84 days |
|-----------------------|---------|
| Miami                 | 86 days |
| Miami-Dade            | 86 days |