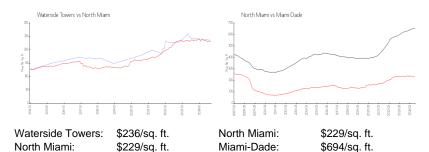

#### **Inventory for Sale**

Waterside Towers 4%
North Miami 5%
Miami-Dade 4%

## Avg. Time to Close Over Last 12 Months

Waterside Towers 84 days
North Miami 98 days
Miami-Dade 86 days