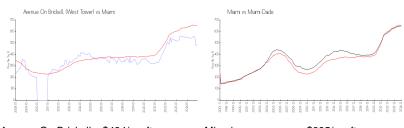

### **Market Information**

Avenue On Brickell \$484/sq. ft. (West Tower):

Miami: \$895/sq. ft. Miami: \$895/sq. ft.

Miami-Dade: \$688/sq. ft.