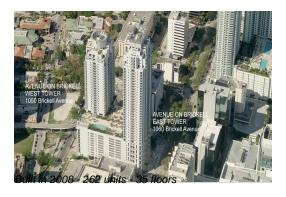

# **Unit 2608 - Avenue On Brickell (West Tower)**

2608 - 1050 Brickell Av, Miami, FL, Miami-Dade 33131

#### **Building Information**

Number of units: 262 Number of active listings for rent: 18 Number of active listings for sale: 10 Building inventory for sale: 3% Number of sales over the last 12 months: Number of sales over the last 6 months: Number of sales over the last 3 months: