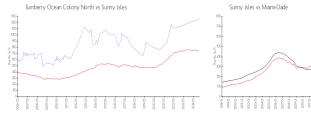

### **Market Information**

| Turnberry Ocean | \$1254/sq. ft. | Sunny Isles: |
|-----------------|----------------|--------------|
| Colony North:   |                |              |
| Sunny Isles:    | \$742/sq. ft.  | Miami-Dade:  |

mero 1 2000 1 2000 1 2000 1 2000 1 2000 1 2000 1 2000 1 2000 1 2000 1 2000 1 2000 1 2000 1 2000 1 2000 1 2000 1 2000 1 2000 1 2000 1 2000 1 2000 1 2000 1 2000 1 2000 1 2000 1 2000 1 2000 1 2000 1 2000 1 2000 1 2000 1 2000 1 2000 1 2000 1 2000 1 2000 1 2000 1 2000 1 2000 1 2000 1 2000 1 2000 1 2000 1 2000 1 2000 1 2000 1 2000 1 2000 1 2000 1 2000 1 2000 1 2000 1 2000 1 2000 1 2000 1 2000 1 2000 1 2000 1 2000 1 2000 1 2000 1 2000 1 2000 1 2000 1 2000 1 2000 1 2000 1 2000 1 2000 1 2000 1 2000 1 2000 1 2000 1 2000 1 2000 1 2000 1 2000 1 2000 1 2000 1 2000 1 2000 1 2000 1 2000 1 2000 1 2000 1 2000 1 2000 1 2000 1 2000 1 2000 1 2000 1 2000 1 2000 1 2000 1 2000 1 2000 1 2000 1 2000 1 2000 1 2000 1 2000 1 2000 1 2000 1 2000 1 2000 1 2000 1 2000 1 2000 1 2000 1 2000 1 2000 1 2000 1 2000 1 2000 1 2000 1 2000 1 2000 1 2000 1 2000 1 2000 1 2000 1 2000 1 2000 1 2000 1 2000 1 2000 1 2000 1 2000 1 2000 1 2000 1 2000 1 2000 1 2000 1 2000 1 2000 1 2000 1 2000 1 2000 1 2000 1 2000 1 2000 1 2000 1 2000 1 2000 1 2000 1 2000 1 2000 1 2000 1 2000 1 2000 1 2000 1 2000 1 2000 1 2000 1 2000 1 2000 1 2000 1 2000 1 2000 1 2000 1 2000 1 2000 1 2000 1 2000 1 2000 1 2000 1 2000 1 2000 1 2000 1 2000 1 2000 1 2000 1 2000 1 2000 1 2000 1 2000 1 2000 1 2000 1 2000 1 2000 1 2000 1 2000 1 2000 1 2000 1 2000 1 2000 1 2000 1 2000 1 2000 1 2000 1 2000 1 2000 1 2000 1 2000 1 2000 1 2000 1 2000 1 2000 1 2000 1 2000 1 2000 1 2000 1 2000 1 2000 1 2000 1 2000 1 2000 1 2000 1 2000 1 2000 1 2000 1 2000 1 2000 1 2000 1 2000 1 2000 1 2000 1 2000 1 2000 1 2000 1 2000 1 2000 1 2000 1 2000 1 2000 1 2000 1 2000 1 2000 1 2000 1 2000 1 2000 1 2000 1 2000 1 2000 1 2000 1 2000 1 2000 1 2000 1 2000 1 2000 1 2000 1 2000 1 2000 1 2000 1 2000 1 2000 1 2000 1 2000 1 2000 1 2000 1 2000 1 2000 1 2000 1 2000 1 2000 1 2000 1

| ft. | Sunny Isles: |
|-----|--------------|
|     |              |

\$742/sq. ft. \$688/sq. ft.