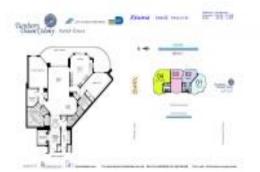

## **Unit Information**

| MLS Number:<br>Status:<br>Size:<br>Bedrooms:<br>Full Bathrooms:<br>Half Bathrooms:<br>Parking Spaces:<br>View: | A11656523<br>Active<br>2,235 Sq ft.<br>2<br>2<br>1<br>2 Or More Spaces,Covered Parking |
|----------------------------------------------------------------------------------------------------------------|----------------------------------------------------------------------------------------|
| List Price:                                                                                                    | \$2,950,000                                                                            |
| List PPSF:                                                                                                     | \$1,320                                                                                |
| Valuated Price:                                                                                                | \$2,409,000                                                                            |
| Valuated PPSF:                                                                                                 | \$1,078                                                                                |