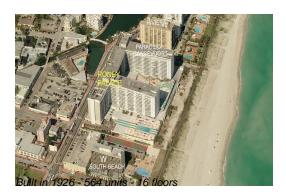

# Unit 731 - Roney Palace

731 - 2301 Collins Av, Miami Beach, FL, Miami-Dade 33139

# **Building Information**

| Number of units:                         | 564 |
|------------------------------------------|-----|
| Number of active listings for rent:      | 54  |
| Number of active listings for sale:      | 48  |
| Building inventory for sale:             | 8%  |
| Number of sales over the last 12 months: | 12  |
| Number of sales over the last 6 months:  | 5   |
| Number of sales over the last 3 months:  | 3   |