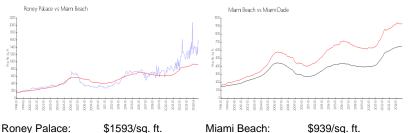

### **Market Information**

| Roney Palace: |
|---------------|
| Miami Beach:  |

| \$1593/sq. ft. | Miam |
|----------------|------|
| \$939/sq. ft.  | Miam |

| le  | a | cł | า: |   |   |   |     |   | 9 | 39 | )3 | 9 | /s | a |   | ft |   |
|-----|---|----|----|---|---|---|-----|---|---|----|----|---|----|---|---|----|---|
| 202 | 8 | 8  | 20 | 8 | 8 | 8 | 202 | 8 | 8 | 8  | 8  | 8 | 8  | 8 | 8 | 8  | 8 |

\$688/sq. ft.

| n., | Miani Deach. |
|-----|--------------|
| t.  | Miami-Dade:  |