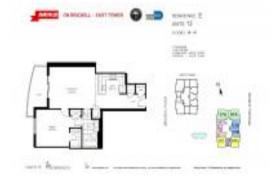

#### **Unit Information**

 MLS Number:
 A11656543

 Status:
 Active

 Size:
 945 Sq ft.

 Bedrooms:
 1

Full Bathrooms:

Half Bathrooms:

Parking Spaces: 1 Space, Covered Parking, Valet Parking

 View:
 \$485,000

 List Price:
 \$485,000

 List PPSF:
 \$513

 Valuated Price:
 \$456,000

 Valuated PPSF:
 \$483

The above valuated price is a baseline figure that does not take into account any specific renovation, upgrade, split, merge, or deterioration of the unit.