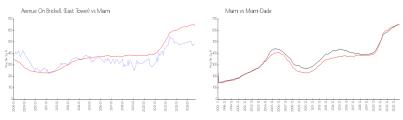

#### **Market Information**

Avenue On Brickell \$486/sq. ft. Miami: \$642/sq. ft. (East Tower):

Miami: \$642/sq. ft. Miami-Dade: \$694/sq. ft.