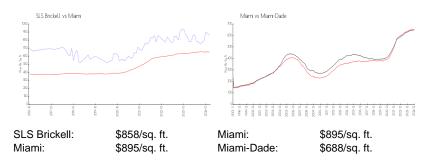

#### **Inventory for Sale**

 SLS Brickell
 9%

 Miami
 5%

 Miami-Dade
 5%

## Avg. Time to Close Over Last 12 Months

SLS Brickell 95 days Miami 91 days Miami-Dade 90 days