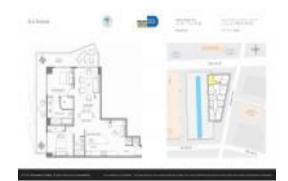

# Unit 2210 - SLS Brickell

2210 - 1300 S Miami Ave, Miami, FL, Miami-Dade 33130

#### **Unit Information**

 MLS Number:
 A11656592

 Status:
 Active

 Size:
 1,155 Sq ft.

 Bedrooms:
 2

Bedrooms: 2
Full Bathrooms: 2
Half Bathrooms:

Parking Spaces: 1 Space, Assigned Parking View: Other View, Pool Area View