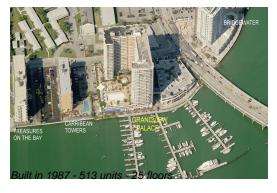

### **Building Information**

Number of units: 513
Number of active listings for rent: 9
Number of active listings for sale: 31
Building inventory for sale: 6%
Number of sales over the last 12 months: 7
Number of sales over the last 6 months: 4
Number of sales over the last 3 months: 3