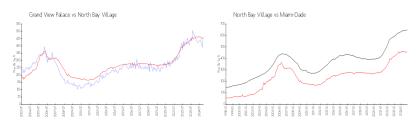

## **Market Information**

Grand View Palace: \$457/sq. ft. North Bay Village: \$457/sq. ft. North Bay Village: \$457/sq. ft. Miami-Dade: \$688/sq. ft.