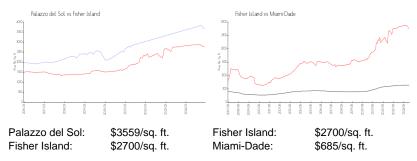

 List Price:
 \$24,500,000

 List PPSF:
 \$3,211

 Valuated Price:
 \$20,564,000

 Valuated PPSF:
 \$2,816

The above valuated price is a baseline figure that does not take into account any specific renovation, upgrade, split, merge, or deterioration of the unit.