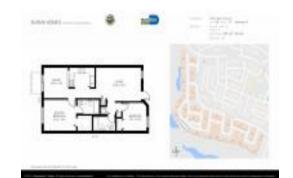

# Unit 17610 NW 73rd Ave # 206-5 - Shoma Homes At Country Club Of Miami

17610 NW 73rd Ave # 206-5 - 17600-17830 NW 73 Ave, Hialeah, FL, Miami-Dade 33015

#### **Unit Information**

 MLS Number:
 A11656762

 Status:
 Active

 Size:
 967 Sq ft.

 Bedrooms:
 2

 Full Bathrooms:
 2

Half Bathrooms:

Parking Spaces: 1 Space, Assigned Parking, Guest Parking

 View:
 Garden View

 Rental Price:
 \$2,500

 List PPSF:
 \$3

 Valuated Price:
 \$292,000

 Valuated PPSF:
 \$302

The above valuated price is a baseline figure that does not take into account any specific renovation, upgrade, split, merge, or deterioration of the unit.