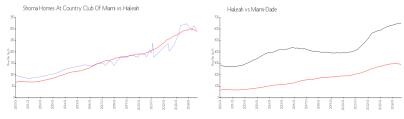

#### **Market Information**

Shoma Homes At \$301/sq. ft. Hialeah: \$287/sq. ft.

Country Club Of

Miami:

Hialeah: \$287/sq. ft. Miami-Dade: \$694/sq. ft.