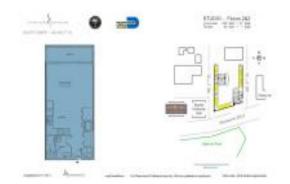

# **Unit 314 - Everglades (South Tower)**

314 - 253 NE 2 St, Miami, FL, Miami-Dade 33132

#### **Unit Information**

 MLS Number:
 A11656811

 Status:
 Active

 Size:
 506 Sq ft.

Bedrooms:

Full Bathrooms:

Half Bathrooms:

Parking Spaces: 1 Space