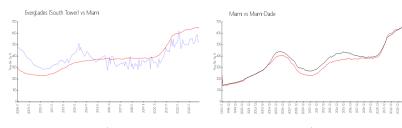

## **Market Information**

Everglades (South \$522/sq. ft. Miami: \$642/sq. ft.

Tower):

Miami: \$642/sq. ft. Miami-Dade: \$694/sq. ft.