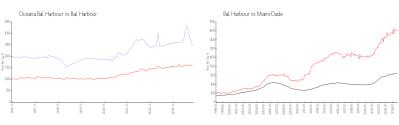

#### **Market Information**

Oceana Bal Harbour: \$2457/sq. ft. Bal Harbour: \$1635/sq. ft. Bal Harbour: \$1635/sq. ft. Miami-Dade: \$694/sq. ft.