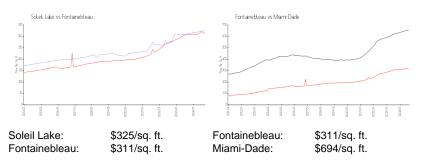

#### Inventory for Sale

| Soleil Lake   | 0% |
|---------------|----|
| Fontainebleau | 1% |
| Miami-Dade    | 4% |

## Avg. Time to Close Over Last 12 Months

| Soleil Lake   | 152 days |
|---------------|----------|
| Fontainebleau | 41 days  |
| Miami-Dade    | 86 days  |