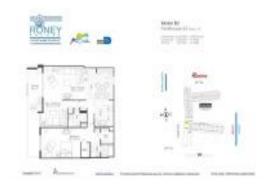

# **Unit PH22 - Roney Palace**

PH22 - 2301 Collins Av, Miami Beach, FL, Miami-Dade 33139

#### **Unit Information**

 MLS Number:
 A11657041

 Status:
 Active

 Size:
 1,230 Sq ft.

 Bedrooms:
 2

Bedrooms: 2 Full Bathrooms: 2

Half Bathrooms:

Parking Spaces: 1 Space, Additional Spaces
Available, Covered Parking

View:

 List Price:
 \$2,280,000

 List PPSF:
 \$1,854

 Valuated Price:
 \$2,009,000

 Valuated PPSF:
 \$1,633

The above valuated price is a baseline figure that does not take into account any specific renovation, upgrade, split, merge, or deterioration of the unit.