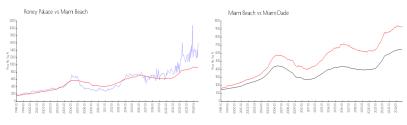

### **Market Information**

Roney Palace: \$1593/sq. ft. Miami Beach: \$939/sq. ft. Miami Beach: \$939/sq. ft. Miami-Dade: \$688/sq. ft.