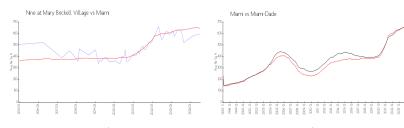

#### **Market Information**

Nine at Mary Brickell \$595/sq. ft. Miami: \$642/sq. ft. Village:
Miami: \$642/sq. ft. Miami-Dade: \$694/sq. ft.