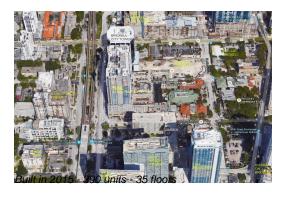

## **Building Information**

Number of units: 390
Number of active listings for rent: 0
Number of active listings for sale: 25
Building inventory for sale: 6%
Number of sales over the last 12 months: 14
Number of sales over the last 6 months: 6
Number of sales over the last 3 months: 2