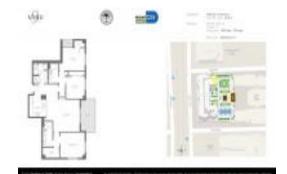

# Unit 2317 - Nine at Mary Brickell Village

2317 - 999 SW 1 Ave, Miami, FL, Miami-Dade 33130

### **Unit Information**

 MLS Number:
 A11657091

 Status:
 Active

 Size:
 1,438 Sq ft.

Bedrooms: 3 Full Bathrooms: 2

Half Bathrooms:

Parking Spaces: 2 Spaces, Assigned Parking, Covered

 View:
 Parking

 Vother View

 Rental Price:
 \$6,000

 List PPSF:
 \$4

 Valuated Price:
 \$980,000

 Valuated PPSF:
 \$682

The above valuated price is a baseline figure that does not take into account any specific renovation, upgrade, split, merge, or deterioration of the unit.