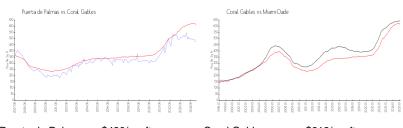

## **Market Information**

Puerta de Palmas:\$480/sq. ft.Coral Gables:\$618/sq. ft.Coral Gables:\$618/sq. ft.Miami-Dade:\$685/sq. ft.