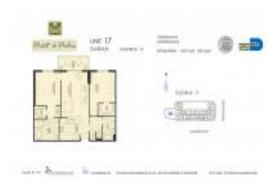

#### **Unit Information**

 MLS Number:
 A11657142

 Status:
 Active

 Size:
 1,072 Sq ft.

Bedrooms: 2 Full Bathrooms: 2

Half Bathrooms:

Parking Spaces: 1 Space, Assigned Parking, Valet Parking

View: