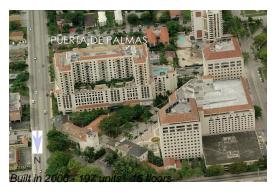

## Unit 1017 - Puerta de Palmas

1017 - 888 Douglas Rd, Coral Gables, FL, Miami-Dade 33134

### **Building Information**

Number of units: 197
Number of active listings for rent: 2
Number of active listings for sale: 10
Building inventory for sale: 5%
Number of sales over the last 12 months: 11
Number of sales over the last 6 months: 7
Number of sales over the last 3 months: 6