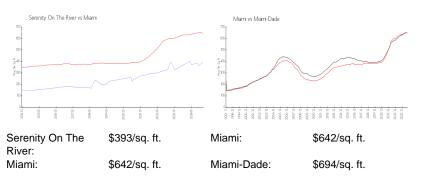

sales over the last 6 months:  | 3   |
| Number of sales over the last 3 months:  | 0   |
|                                          |     |

## **Building Association Information**

Serenity On the River 1720 NW North River Dr Miami, FL 33125 (305) 324-2169 (305) 545-9442

#### **Recent Sales**

| Unit # | Size      | Closing Date | Sale Price | PPSF  |
|--------|-----------|--------------|------------|-------|
| 207    | 899 sq ft | Aug 2024     | \$245,000  | \$273 |
| 416    | 899 sq ft | Jun 2024     | \$350,000  | \$389 |
| 308    | 899 sq ft | Jun 2024     | \$330,000  | \$367 |
| 425    | 634 sq ft | May 2024     | \$235,000  | \$371 |
| 125    | 634 sq ft | Apr 2024     | \$245,000  | \$386 |
| 210    | 899 sq ft | Apr 2024     | \$320,000  | \$356 |

#### **Market Information**



#### **Inventory for Sale**

| Serenity On The River | 2% |
|-----------------------|----|
| Miami                 | 5% |
| Miami-Dade            | 4% |





# Avg. Time to Close Over Last 12 Months

| Serenity On The River | 79 days |
|-----------------------|---------|
| Miami                 | 87 days |
| Miami-Dade            | 86 days |