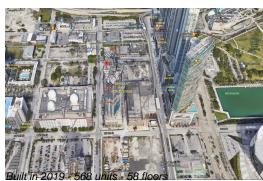

# Unit 200 - Paramount Miami Worldcenter

A11657206 Active 616 Sq ft.

\$3,900 \$6 \$341,000 \$554

200 - 851 NE 1 Ave, Miami, FL, Miami-Dade 33132

### **Building Information**

Number of units:568Number of active listings for rent:0Number of active listings for sale:97Building inventory for sale:17%Number of sales over the last 12 months:15Number of sales over the last 6 months:5Number of sales over the last 3 months:0