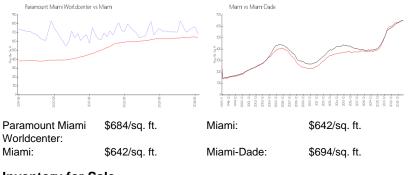

### **Market Information**

### **Inventory for Sale**

| Paramount Miami Worldcenter | 17% |
|-----------------------------|-----|
| Miami                       | 5%  |
| Miami-Dade                  | 4%  |