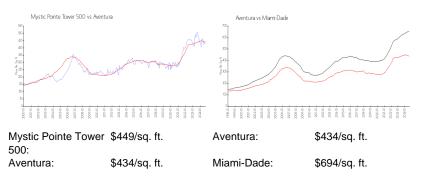

## Market Information

| Mystic Pointe Tower 500 | 5% |
|-------------------------|----|
| Aventura                | 6% |
| Miami-Dade              | 4% |