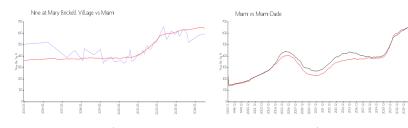

### **Market Information**

Nine at Mary Brickell \$595/sq. ft. Miami: \$642/sq. ft. Village:

Miami: \$642/sq. ft. Miami-Dade: \$694/sq. ft.

#### **Inventory for Sale**

Nine at Mary Brickell Village 6%
Miami 5%
Miami-Dade 4%

#### Avg. Time to Close Over Last 12 Months

Nine at Mary Brickell Village 79 days Miami 87 days Miami-Dade 87 days