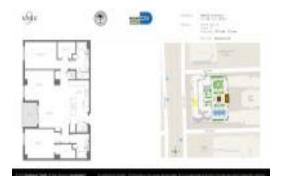

# Unit 2006 - Nine at Mary Brickell Village

2006 - 999 SW 1 Ave, Miami, FL, Miami-Dade 33130

#### **Unit Information**

 MLS Number:
 A11657375

 Status:
 Active

 Size:
 1,369 Sq ft.

Bedrooms: 2 Full Bathrooms: 2

Half Bathrooms: Parking Spaces:

View:

 Rental Price:
 \$4,500

 List PPSF:
 \$3

 Valuated Price:
 \$725,000

 Valuated PPSF:
 \$530

The above valuated price is a baseline figure that does not take into account any specific renovation, upgrade, split, merge, or deterioration of the unit.