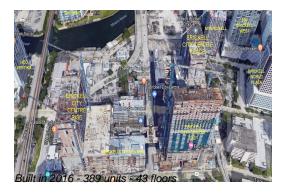

## **Building Information**

Number of units: 389
Number of active listings for rent: 0
Number of active listings for sale: 31
Building inventory for sale: 7%
Number of sales over the last 12 months: 21
Number of sales over the last 6 months: 9
Number of sales over the last 3 months: 5

## **Building Association Information**

Rise Brickell City Centre 88 SW 7th Street Miami FL 33130 786 475 5342

http://www.brickellcitycentre.com/residences/rise