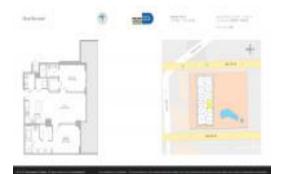

# **Unit 1805 - Rise Brickell City Centre**

1805 - 88 SW 7 St, Miami, FL, Miami-Dade 33130

#### **Unit Information**

 MLS Number:
 A11657411

 Status:
 Active

 Size:
 1,202 Sq ft.

Bedrooms: 2
Full Bathrooms: 2
Half Bathrooms: 1

Parking Spaces: 1 Space, Assigned Parking, Covered

Parking

View:

 List Price:
 \$1,190,000

 List PPSF:
 \$990

 Valuated Price:
 \$949,000

 Valuated PPSF:
 \$790

The above valuated price is a baseline figure that does not take into account any specific renovation, upgrade, split, merge, or deterioration of the unit.