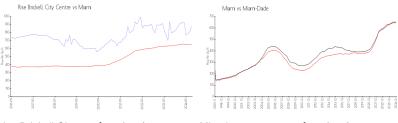

#### **Market Information**

Rise Brickell City \$877/sq. ft. Miami: \$895/sq. ft.

Centre:
Miami: \$895/sq. ft. Miami-Dade: \$688/sq. ft.