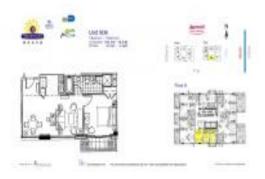

# Unit 906 - Bentley Beach

906 - 101 Ocean Dr, Miami Beach, FL, Miami-Dade 33139

### **Unit Information**

| MLS Number:<br>Status: | A11657427<br>Active      |
|------------------------|--------------------------|
| Size:                  | 620 Sq ft.               |
| Bedrooms:              | 1                        |
| Full Bathrooms:        | 1                        |
| Half Bathrooms:        |                          |
| Parking Spaces:        |                          |
| View:                  | Ocean View, Direct Ocean |
| Rental Price:          | \$8,750                  |
| List PPSF:             | \$14                     |
| Valuated Price:        | \$1,005,000              |
| Valuated PPSF:         | \$1,621                  |