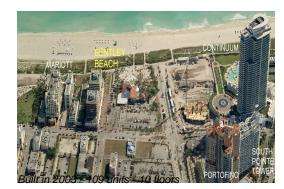

# Unit 906 - Bentley Beach

906 - 101 Ocean Dr, Miami Beach, FL, Miami-Dade 33139

## **Building Information**

| Number of units:                         | 109 |
|------------------------------------------|-----|
| Number of active listings for rent:      | 3   |
| Number of active listings for sale:      | 3   |
| Building inventory for sale:             | 2%  |
| Number of sales over the last 12 months: | 5   |
| Number of sales over the last 6 months:  | 1   |
| Number of sales over the last 3 months:  | 1   |
|                                          |     |