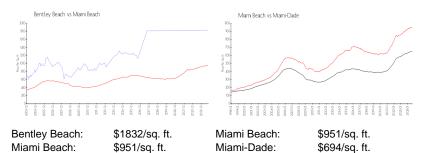

#### **Market Information**

| Bentley Beach | 3% |
|---------------|----|
| Miami Beach   | 5% |
| Miami-Dade    | 4% |