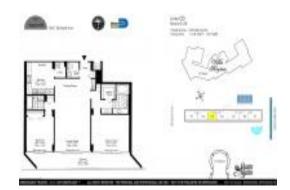

#### **Unit Information**

MLS Number: A11657449
Status: Pending
Size: 1,316 Sq ft.

Bedrooms: 2 Full Bathrooms: 2 Half Bathrooms: 1

Parking Spaces: 1 Spaces, Additional Spaces

Available Assigned Parking Guest

Available, Assigned Parking, Guest Parking, Parking Garage, Valet Parking

View: Ocean View,Pool Area View,Water View

 Rental Price:
 \$4,000

 List PPSF:
 \$3

 Valuated Price:
 \$632,000

 Valuated PPSF:
 \$480