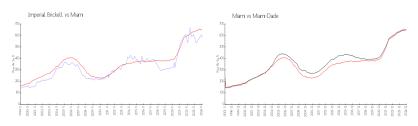

### **Market Information**

 Imperial Brickell:
 \$582/sq. ft.
 Miami:
 \$895/sq. ft.

 Miami:
 \$895/sq. ft.
 Miami-Dade:
 \$688/sq. ft.