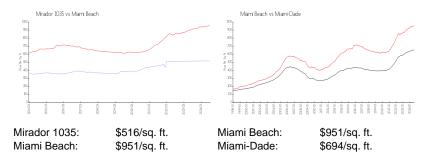

### **Market Information**

#### **Inventory for Sale**

 Mirador 1035
 8%

 Miami Beach
 5%

 Miami-Dade
 4%

# Avg. Time to Close Over Last 12 Months

Mirador 1035 199 days Miami Beach 102 days Miami-Dade 87 days